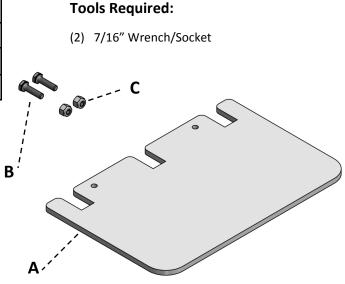

## **Carrier Plate Assembly Instructions**

| ltem | Description        | Qty. | Part No. |
|------|--------------------|------|----------|
| А    | Carrier Plate      | 1    | 2025-821 |
| В    | Bolt, 1/4"-20 x 1" | 8    | 8007-002 |
| С    | Lock Nut, 1/4"-20  | 8    | 8001-004 |