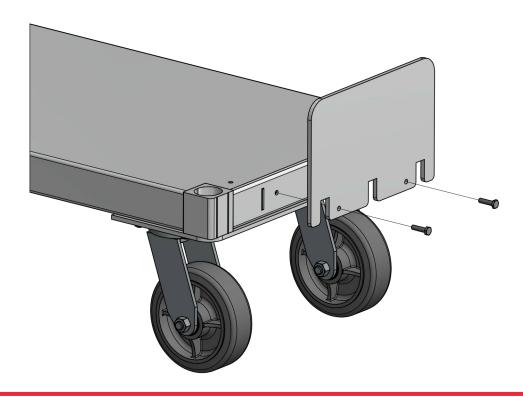

 To attach a carrier plate (A) to a bulk delivery cart align the holes in the plate to the holes\*\* in the end of the bulk delivery cart deck. Secure the plate to the deck with bolts (B) and nuts (C).

\*\* If there aren't holes in the end of the bulk delivery cart use the carrier plate to locate 2 holes centered on the end of the cart and drill for a 1/4" bolt.

www.magcoa.com (800) 255-9390

(b)