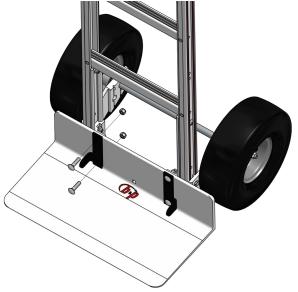

### **Front Mount Folding Nose**

| Item | Description                      | Qty. | Part No. |
|------|----------------------------------|------|----------|
| Α    | Folding Nose                     | 1    | Various* |
| В    | Bracket, LH                      | 1    | 2001-743 |
| С    | Bracket, RH                      | 1    | 2001-744 |
| D    | Bolt, Carriage 5/16"-18 x 1-1/4" | 4    | 8005-014 |
| Е    | Bolt, 5/16"-18 x 1"              | 2    | 8007-010 |
| F    | Lock Nut, 5/16"-18               | 6    | 8001-005 |
| G    | Washer, 5/16" Flat               | 4    | 8003-005 |
| Н    | Washer, 5/16" Conical            | 2    | 8036-005 |

<sup>\*</sup>Part number will vary based on the option selected at the time of purchase.

 To add a folding nose to your hand truck with a front mount nose plate first remove the nuts/carriage bolts that attach the nose plate to the mounting brackets and discard.

2. Attach the folding nose brackets (B and C) to the front of the nose plate with carriage bolts (D) passing thru the nose plate mounting brackets and securing with the lock nuts (F).