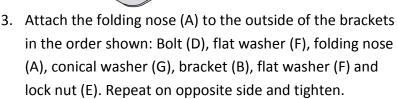

#### **Tools Required:**

(2) 1/2" Wrench/Socket

3. Attach the folding nose (A) to the inside of the brackets in the order shown: Bolt (E), flat washer (G), bracket (B), conical washer (H), folding nose (A), flat washer (G) and lock nut (F). Repeat on opposite side and tighten.