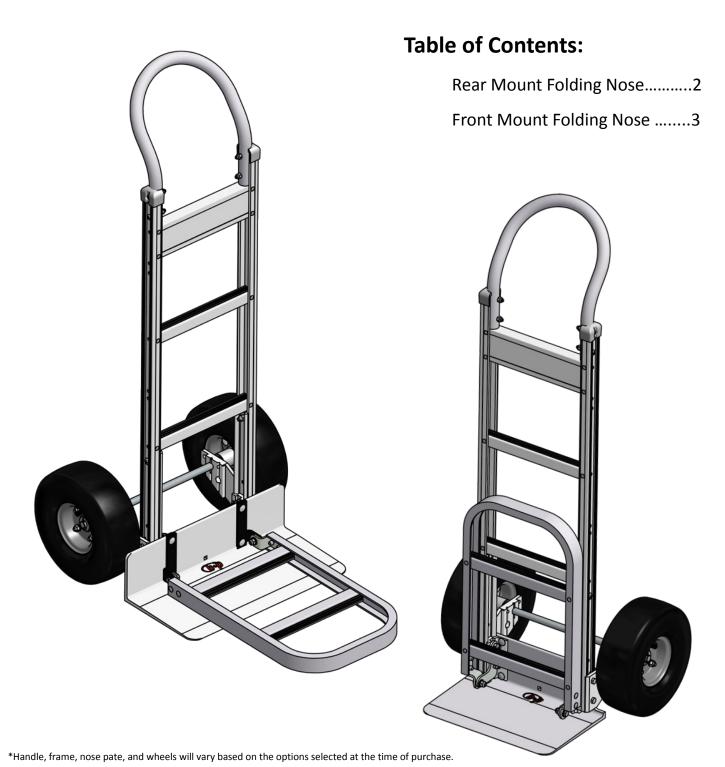

# **E2-E3 Folding Nose Assembly Instructions**

## **Rear Mount Folding Nose**

| Item | Description             | Qty. | Part No. |
|------|-------------------------|------|----------|
| Α    | Folding Nose            | 1    | Various* |
| В    | Bracket                 | 2    | 2001-742 |
| С    | Bolt, 5/16"-18 x 2-1/2" | 4    | 8007-013 |
| D    | Bolt, 5/16"-18 x 1"     | 2    | 8007-010 |
| E    | Lock Nut, 5/16"-18      | 6    | 8001-005 |
| F    | Washer, 5/16" Flat      | 4    | 8003-005 |
| G    | Washer, 5/16" Conical   | 2    | 8036-005 |

\*Part number will vary based on the option selected at the time of purchase.

1. To add a folding nose to your hand truck with a rear mount nose plate first remove both wheels from the axle, providing access to the nose plate fasteners. Set the wheels and washers/cotter pins aside.