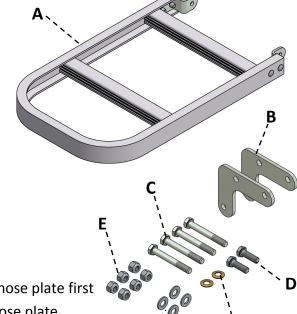

## **Rear Mount Folding Nose**

| Item | Description             | Qty. | Part No. |
|------|-------------------------|------|----------|
| Α    | Folding Nose            | 1    | Various* |
| В    | Bracket                 | 2    | 2001-742 |
| С    | Bolt, 5/16"-18 x 2-1/2" | 4    | 8007-013 |
| D    | Bolt, 5/16"-18 x 1"     | 2    | 8007-010 |
| E    | Lock Nut, 5/16"-18      | 6    | 8001-005 |
| F    | Washer, 5/16" Flat      | 4    | 8003-005 |
| G    | Washer, 5/16" Conical   | 2    | 8036-005 |

\*Part number will vary based on the option selected at the time of purchase.

1. To add a folding nose to your hand truck with a rear mount nose plate first remove both wheels from the axle, providing access to the nose plate fasteners. Set the wheels and washers/cotter pins aside.

2. Next remove the nuts/bolts that attach the nose plate to the frame and discard. Attach the folding nose brackets (B) to the inside of the frame with bolts (C) and nuts (E).