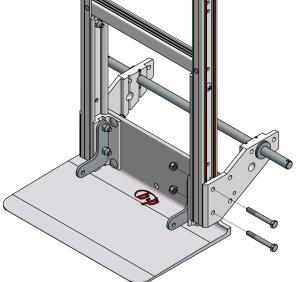

### **Front Mount Folding Nose**

| Item | Description                      | Qty. | Part No. |
|------|----------------------------------|------|----------|
| Α    | Folding Nose                     | 1    | Various* |
| В    | Bracket, LH                      | 1    | 2001-743 |
| С    | Bracket, RH                      | 1    | 2001-744 |
| D    | Bolt, Carriage 5/16"-18 x 1-1/4" | 4    | 8005-014 |
| Е    | Bolt, 5/16"-18 x 1"              | 2    | 8007-010 |
| F    | Lock Nut, 5/16"-18               | 6    | 8001-005 |
| G    | Washer, 5/16" Flat               | 4    | 8003-005 |
| Н    | Washer, 5/16" Conical            | 2    | 8036-005 |

<sup>\*</sup>Part number will vary based on the option selected at the time of purchase.

 To add a folding nose to your hand truck with a front mount nose plate first remove the nuts/carriage bolts that attach the nose plate to the mounting brackets and discard.

2. Attach the folding nose brackets (B and C) to the front of the nose plate with carriage bolts (D) passing thru the nose plate mounting brackets and securing with the lock nuts (F).