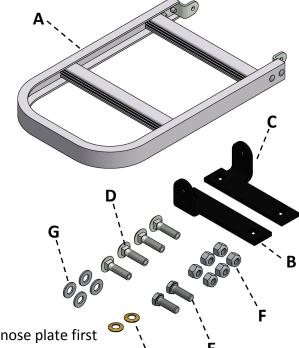

## **Rear Mount Folding Nose**

| Item | Description             | Qty. | Part No. |
|------|-------------------------|------|----------|
| Α    | Folding Nose            | 1    | Various* |
| В    | Bracket                 | 2    | 2001-742 |
| С    | Bolt, 5/16"-18 x 2-1/2" | 4    | 8007-013 |
| D    | Bolt, 5/16"-18 x 1"     | 2    | 8007-010 |
| E    | Lock Nut, 5/16"-18      | 6    | 8001-005 |
| F    | Washer, 5/16" Flat      | 4    | 8003-005 |
| G    | Washer, 5/16" Conical   | 2    | 8036-005 |

\*Part number will vary based on the option selected at the time of purchase.

1. To add a folding nose to your hand truck with a rear mount nose plate first remove both wheels from the axle, providing access to the nose plate fasteners. Set the wheels and washers/cotter pins aside.