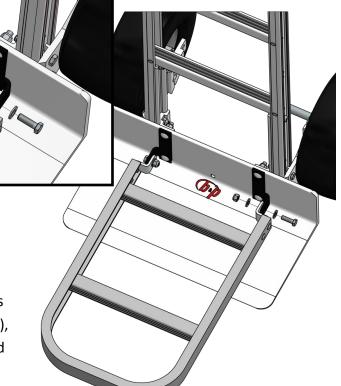

2. Attach the folding nose brackets (B and C) to the front of the nose plate with carriage bolts (D) passing thru the nose plate mounting brackets and securing with the lock nuts (F).

#### **Tools Required:**

(2) 1/2" Wrench/Socket

3. Attach the folding nose (A) to the inside of the brackets in the order shown: Bolt (E), flat washer (G), bracket (B), conical washer (H), folding nose (A), flat washer (G) and lock nut (F). Repeat on opposite side and tighten.