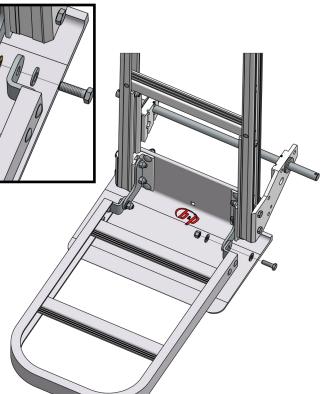

# **E2-E3 Folding Nose Assembly Instructions**

## **Rear Mount Folding Nose**

| Item | Description             | Qty. | Part No. |
|------|-------------------------|------|----------|
| Α    | Folding Nose            | 1    | Various* |
| В    | Bracket                 | 2    | 2001-742 |
| С    | Bolt, 5/16"-18 x 2-1/2" | 4    | 8007-013 |
| D    | Bolt, 5/16"-18 x 1"     | 2    | 8007-010 |
| E    | Lock Nut, 5/16"-18      | 6    | 8001-005 |
| F    | Washer, 5/16" Flat      | 4    | 8003-005 |
| G    | Washer, 5/16" Conical   | 2    | 8036-005 |

\*Part number will vary based on the option selected at the time of purchase.

1. To add a folding nose to your hand truck with a rear mount nose plate first remove both wheels from the axle, providing access to the nose plate fasteners. Set the wheels and washers/cotter pins aside.

2. Next remove the nuts/bolts that attach the nose plate to the frame and discard. Attach the folding nose brackets (B) to the inside of the frame with bolts (C) and nuts (E).