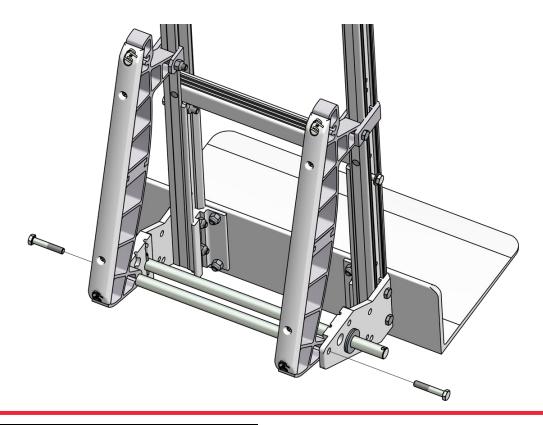

## **Tools Required:**

- (2) 1/2" wrench/socket
- (1) Needle nose pliers

- 1. To add a kick bar to your hand truck with E1L stair climbers first remove the wheels setting aside all hardware.
- Remove the bottom bolt from the stair climbers, set aside the bolt and discard the nut. Take the kick bar (A) and insert it between the stair climbers and secure it with the removed bolts.
- 3. Reattach the wheels to the hand truck.