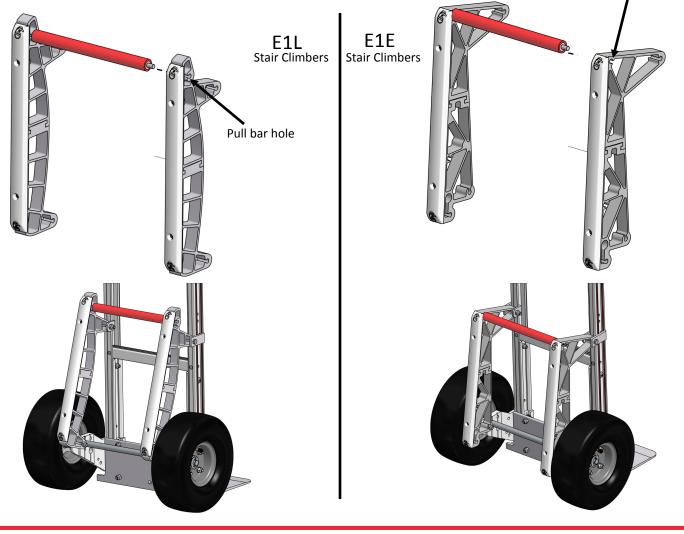

## E29 Pull Bar Assembly Instructions For E1L & E1E Stair Climbers

| ltem | Description | Qty. | Part No. |
|------|-------------|------|----------|
| А    | Pull Bar    | 1    | 2002-190 |

## **Tools Required:**

- (2) 1/2" wrench/socket
- (1) Needle nose pliers
- 1. To add a pull bar to your hand truck with stair climbers first remove the wheels and stair climbers, setting aside all hardware.
- 2. Take the pull bar (A) and insert it between the stair climbers as shown.
- 3. Holding the assembly together reattach the stair climbers to the hand truck, then reattach the wheels.