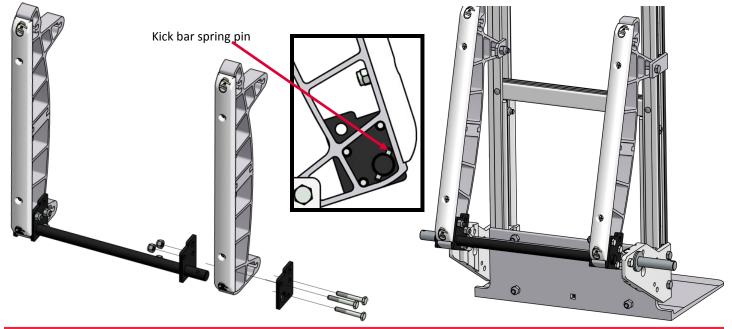

## **Tools Required:**

- (2) 7/16" wrench/socket
- (2) 1/2" wrench/socket
- (1) Needle nose pliers
- 1. To add a kick bar to your hand truck with E1L stair climbers first remove the wheels and stair climbers, setting aside all hardware.
- Take the kick bar (A) and insert it between the stair climbers. Orient the kick bar spring pin in the stair climber as shown. Place one bracket (B) on the outside of each stair climber and align with the brackets already attached to the kick bar, secure with bolts (D) and lock nuts (C).
- 3. Reattach the stair climber assembly and wheels to the hand truck.