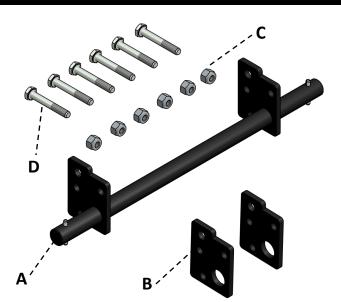

## E46 Kick Bar Assembly Instructions

| ltem | Description                     | Qty. | Part No. |
|------|---------------------------------|------|----------|
| А    | Kick Bar, Steel, for 10" Wheels | 1    | 2002-278 |
| В    | Bracket, Kick Bar               | 4    | 2001-816 |
| С    | Lock Nut, 1/4"-20               | 6    | 8001-004 |
| D    | Bolt, 1/4"-20 x 1-3/4"          | 6    | 8007-036 |

## **Tools Required:**

- (2) 7/16" wrench/socket
- (2) 1/2" wrench/socket
- (1) Needle nose pliers
- 1. To add a kick bar to your hand truck with E1L stair climbers first remove the wheels and stair climbers, setting aside all hardware.
- Take the kick bar (A) and insert it between the stair climbers. Orient the kick bar spring pin in the stair climber as shown. Place one bracket (B) on the outside of each stair climber and align with the brackets already attached to the kick bar, secure with bolts (D) and lock nuts (C).
- 3. Reattach the stair climber assembly and wheels to the hand truck.