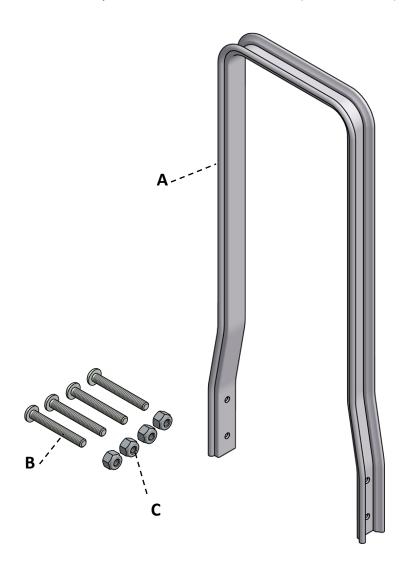

## **Frame Extension Assembly Instructions**

| Item | Description                 | Qty. | Part No.   |
|------|-----------------------------|------|------------|
| Α    | Frame Extension             | 1    | Various*   |
| В    | Screw, Pan Head 1/4-20 x 2" | 4    | 8068-004** |
| С    | Lock Nut, 1/4-20            | 4    | 8001-004** |

<sup>\*</sup>Part number will vary based on the option selected at the time of purchase.

<sup>\*\*</sup>B and C are only needed for handles with a u-brace (A2, A11 and A14).