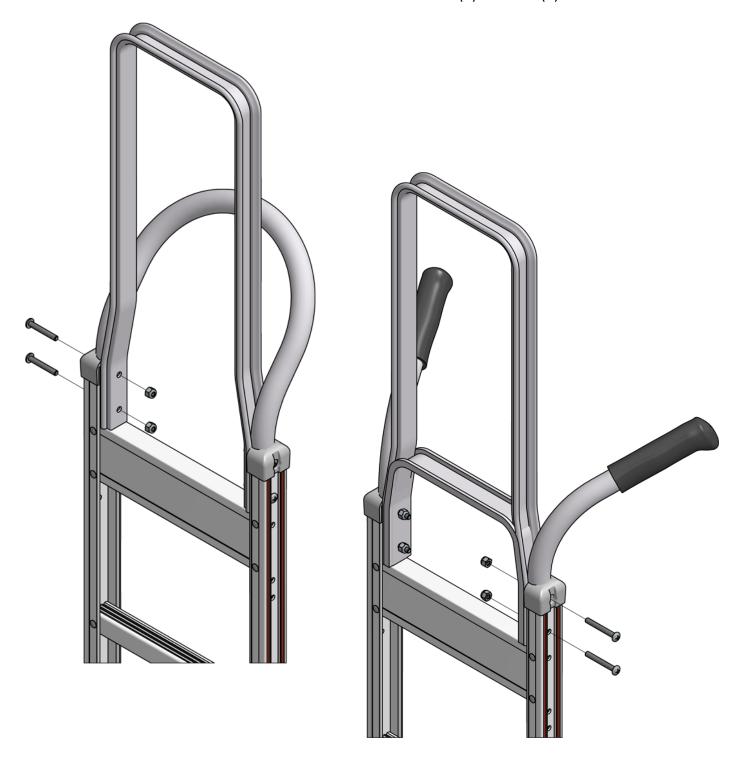

## **Frame Extension Assembly Instructions**

- 1. To add a frame extension to your hand truck first remove the handle fasteners and set aside, then slide the frame extension (A) inside the handle and the frame and reinsert the fasteners and tighten.
- 2. If your hand truck has a u-brace slide the frame extension (A) inside the handle and the frame and then slide the u-brace inside the frame extension and secure with bolts (B) and nuts (C).